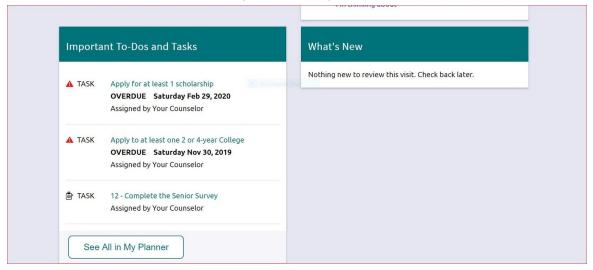

## Naviance Login page

Scroll all the way down on the home page. On the left side you will see <u>"Important To-Dos and Tasks"</u> Click on "Complete the Senior Survey" (don't worry about the other tasks)