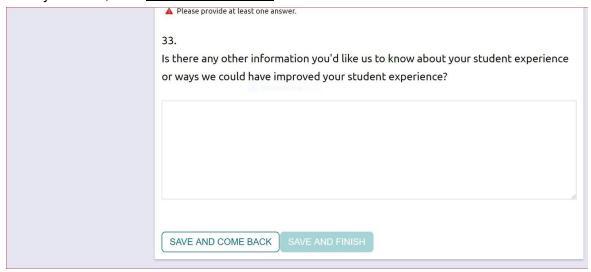

You can save your answers as you go along (scroll all the way to the bottom) you don't have to finish in one sitting. The survey won't take long.

The last question asks for you to reflect on your experience at Streamwood. Let us know some of your favorite memories or experiences. Also, let us know what we can do better to help future Sabres!

If you can not complete the survey in one sitting, click save and come back at the bottom of the page. Once you finish, click **SAVE AND FINISH** 