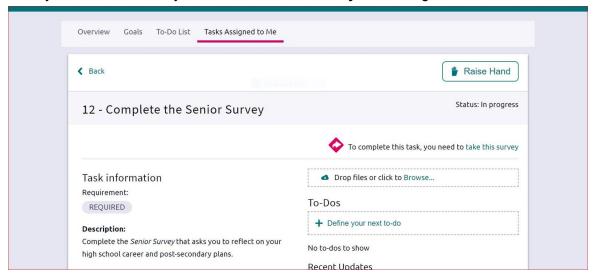

## Naviance Login page

Scroll all the way down on the home page. On the left side you will see <u>"Important To-Dos and Tasks"</u> Click on "Complete the Senior Survey" (don't worry about the other tasks)

Once you are in the survey-click on "take this survey" on the right side, near the red and white arrow

Please include your cell phone (with area code) here along with your personal email address.